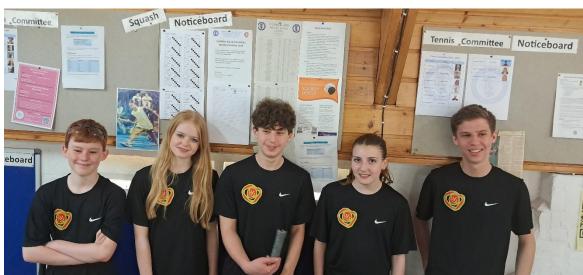

# **LONDON YOUTH GAMES**

Sunday 26<sup>th</sup> May 2024 saw a young team from Blackheath Juniors represent the Royal Borough of Greenwich at Cumberland Lawn Tennis and Squash Club in North London. The teams consisted of three boys and two girls aged over 12 years and under 17 years old. We didn't make the quarter finals this time but played some very competitive games! Looking forward to next year!

18 London boroughs were entered into the Squash section of the games. Well done Adela Stoin, Ruby Brooks, Alex Osbourne, Zain Ghannam and Tom Lewis, we are proud of you!

Team Greenwich - London Youth Games 2024