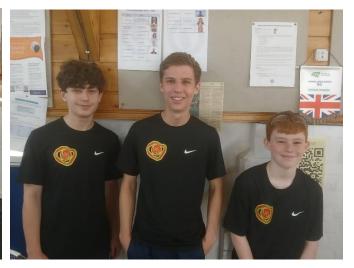

# **LONDON YOUTH GAMES**

Sunday 26<sup>th</sup> May 2024 saw a young team from Blackheath Juniors represent the Royal Borough of Greenwich at Cumberland Lawn Tennis and Squash Club in North London. The teams consisted of three boys and two girls aged over 12 years and under 17 years old. We didn't make the quarter finals this time but played some very competitive games! Looking forward to next year!

18 London boroughs were entered into the Squash section of the games. Well done Adela Stoin, Ruby Brooks, Alex Osbourne, Zain Ghannam and Tom Lewis, we are proud of you!

Team Greenwich - London Youth Games 2024