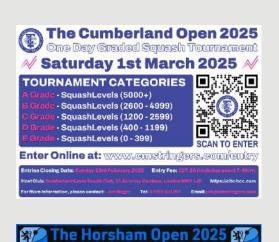

| TOURNAMEN                                               | TOATEOR            | 2025 🔌                         |
|---------------------------------------------------------|--------------------|--------------------------------|
|                                                         |                    |                                |
| A GRADE - SQUA                                          | SH LEVELS (48      | 00+)                           |
| <b>B GRADE - SQUASH</b>                                 | LEVELS (2400       | - 4799)                        |
| C GRADE - SQUASH                                        | LEVELS (1200       | - 2399)                        |
| D GRADE - SQUASH                                        |                    |                                |
| ENTER ONLINE AT: WWW.                                   | CMSTRINGE          | RS.COM/ENTR                    |
| Intelline Glossing Unite Standay 23rd February 2025     | Thirty rose 017.50 | Emiry) or £27.50 (Entry + T-S) |
| Horr Club, Horsham Sports Club, Orlaket Field Rd, Horsh | ene IRA 12 ITE     | www.condemographilita.co       |
| Forders tilleandhogdsonso ode A-be Neger                | TEH 07900 5351367  | Ennik jerigenstringerses       |